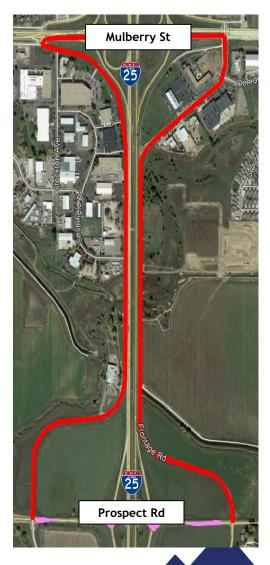

Westbound Prospect Road at I-25 Detour Route

Eastbound Prospect Road at I-25 Detour Route

Detour Route for Full weekend closure of Prospect Road and I-25 on- and off-ramps