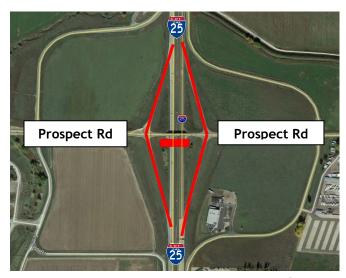

## **Phase 1 Prospect Road Bridge Construction Closures**

Full closure of northbound and southbound I-25 and full closure of eastbound and westbound Prospect Road between the I-25 Ramps to set girders. The on- and off-ramps will remain open as the detour route.

Oct. 8 and Oct. 9, 9 p.m. to 5 a.m.

Full closure of northbound and southbound I-25 at Prospect Road for overhang and deck forming. The on- and off-ramps will remain open as the detour route.

Oct. 10 and Oct. 13, 9 p.m. to 5 a.m.

Full closure of northbound and southbound I-25 at Prospect Road and full closure of eastbound and westbound Prospect Road between the I-25 Ramps to pour the concrete bridge deck. The on and off-ramps will remain open as the detour route.